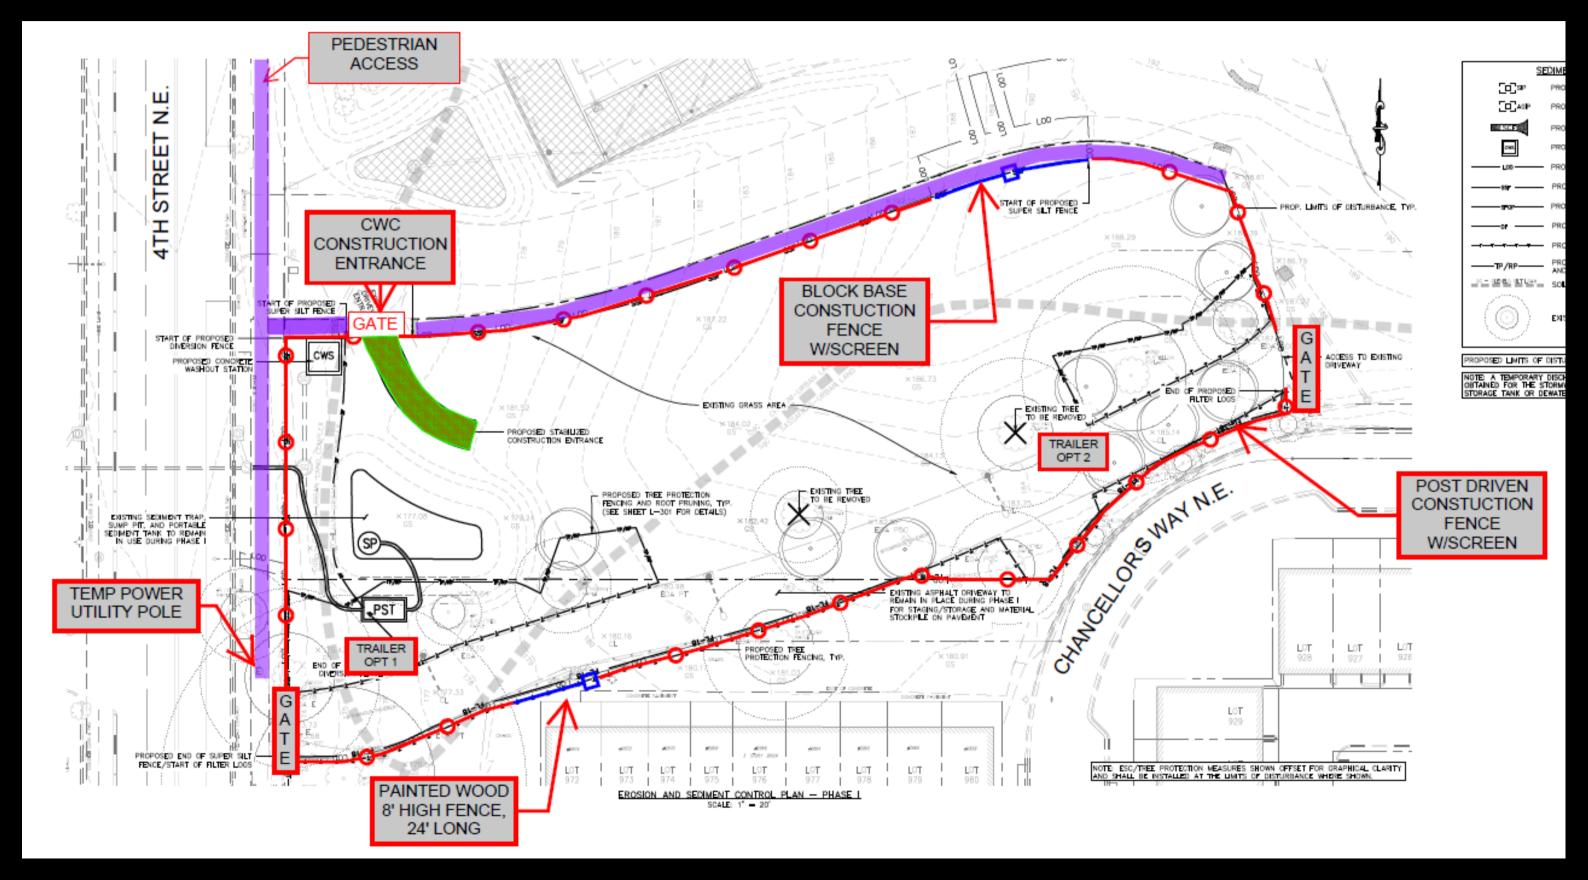

## SITE LOGISTICS PLAN

#### CONSTRUCTION DISTURBANCES

- Support of Excavation
  - Pile Driving: Estimated 4-5 weeks
  - Seismic Monitoring at adjacent townhouses
- Equipment Back-up Alarms
- Site Lighting
- Wooden fence being constructed along the fence line of nearest townhouses

#### COMMUNICATION

- CWC to provide delivery information on large materials and equipment.
- Open communication and coordination with Tripointe Homes will continue throughout the project
- Meeting with Townhouse neighbors to be scheduled.