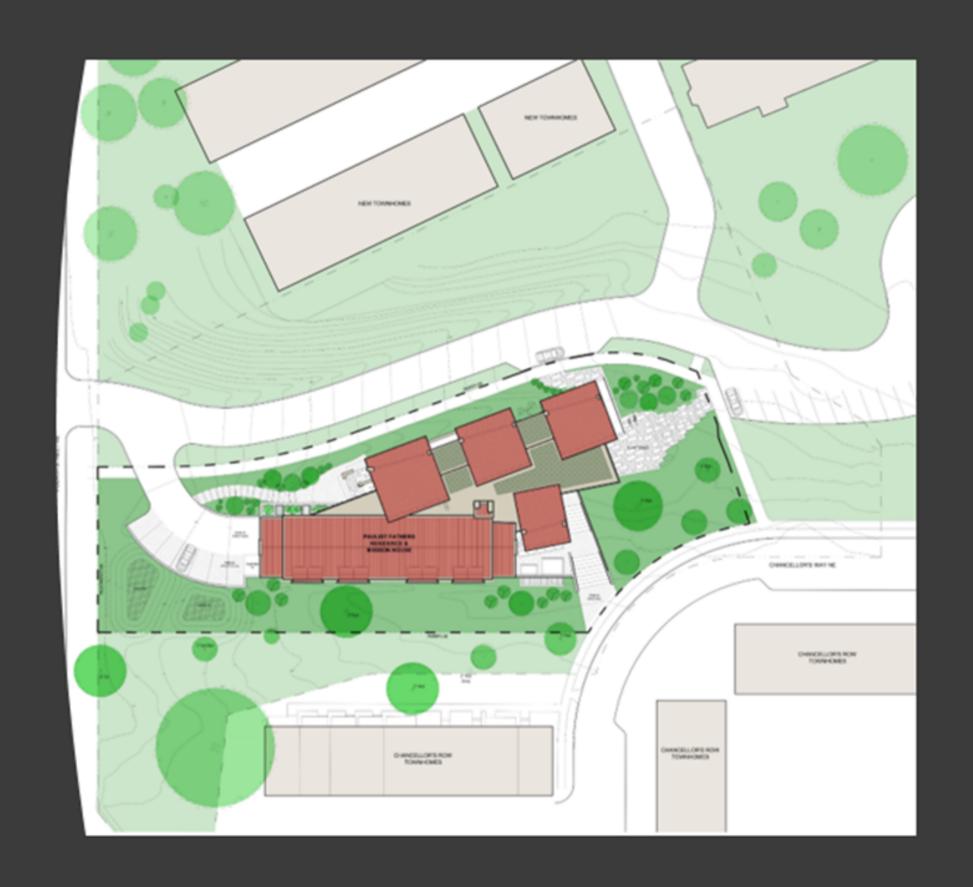

### PAULIST FATHERS PRESENTATION



May 4, 2021

# PROJECT TEAM



# CPM Firm (Construction Manager)



**Bob Waechter** 

#### **CWC Team**



Max Zarate
Project Manager



Tony Chippi Superintendent



Brett Gleason
Project Engineer

# SITE PLAN









## SITE LOGISTICS PLAN



#### CONSTRUCTION DISTURBANCES

- Support of Excavation
  - Pile Driving: Estimated 4-5 weeks
  - Seismic Monitoring at adjacent townhouses
- Equipment Back-up Alarms
- Site Lighting
- Wooden fence being constructed along the fence line of nearest townhouses

#### COMMUNICATION

- CWC to provide delivery information on large materials and equipment.
- Open communication and coordination with Tripointe Homes will continue throughout the project
- Meeting with Townhouse neighbors to be scheduled.

#### QUESTIONS?